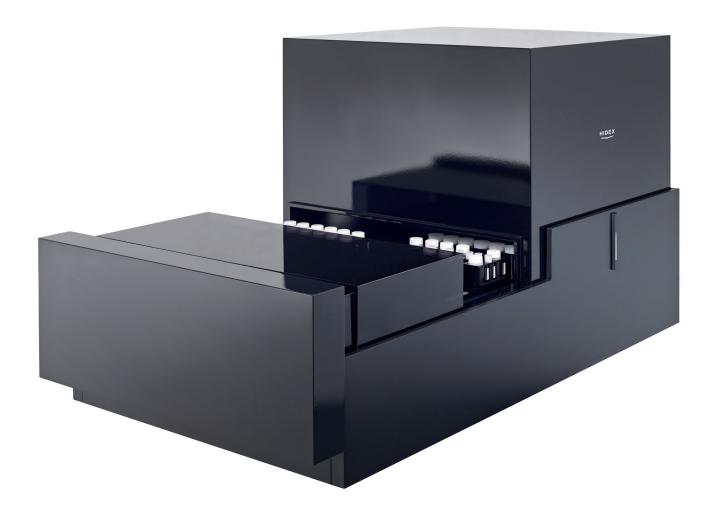

# Hidex 600 SL Automatic TDCR Liquid Scintillation Counter

Demands in centralized laboratories require high sample load capacity. Several multiuser labs require possibility to load samples and leave them queuing.

To fulfill such needs Hidex is proud to introduce a high throughput automatic TDCR liquid scintillation counter.

The Hidex 600 SL uses the robust and convenient triple to double coincidence ratio TDCR counting well known from the 300 SL series. With the added sample capacity of over 500 small vials or 210 large vials even the most crowded labs can rely on this work horse. Samples are

loaded in racks with barcode template identifier which makes multi user environment with different needs extremely easy.

#### **Optional features**

The Hidex 600 SL is available with all the options you get in a standard Hidex counter. Hidex' powerful alpha/beta separation, low level PMT detectors, cooling unit, external Eu-152 standard are all options in the Hidex 600 SL.