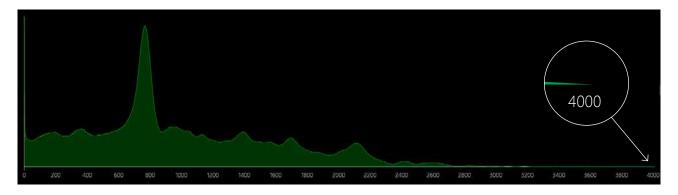

### Going beyond with the extended MCA

Hidex automatic gamma counter is equipped with a powerful linear multichannel analyzer for detailed spectrum analysis. Never before has there been a possibility to measure isotopes with energy range up to 4000 keV.