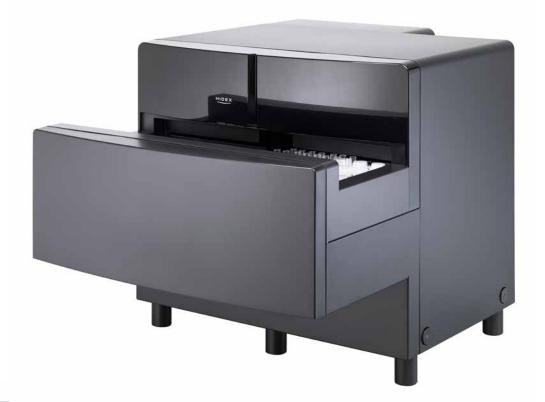

## A unique combination with the onboard balance

The optional automated onboard balance offers unprecedented convenience and reliability.

It saves the operator valuable time by speeding up work flow. Results are reported automatically as activity per mass or volume providing increased dependability.

Hidex AMG with the precise and easy to use onboard balance is a perfect platform for bio distribution studies.

### Going beyond with the extended MCA

Hidex automatic gamma counter is equipped with a powerful linear multichannel analyzer for detailed spectrum analysis. Never before has there been a possibility to measure isotopes with energy range up to 4000 keV.